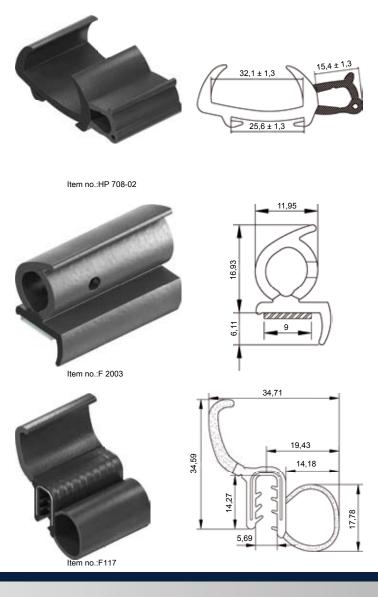

### **Product range**

- Sealing profiles
- Rubber profiles
- Edge protection
- Sponge rubber
- Rubber moulded parts
- Plastic profiles

EMKA manufactures more than 1,500 sealing profiles. Many of which are catalogue standard parts, some custommade unique copies. Either way, for every requirement the right sealing.

### Materials

- EPDM
- NBR
- SBR
- PVC
- TPE
- TPV ■ PP