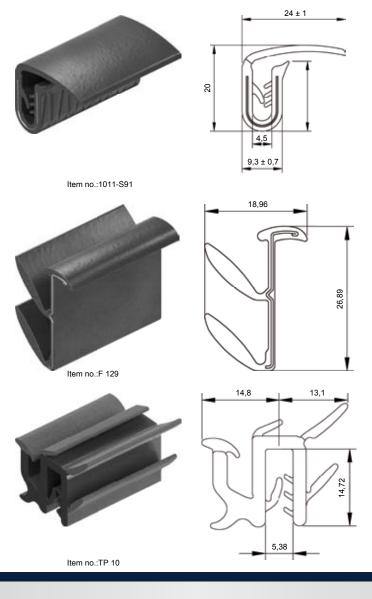

### **Product range**

- Sealing profiles
- Rubber profiles
- Edge protection
- Sponge rubber
- Rubber moulded parts
- Plastic profiles

EMKA manufactures more than 1,500 sealing profiles. Many of which are catalogue standard parts, some custommade unique copies. Either way, for every requirement the right sealing.

### Materials

- EPDM
- NBR
- SBR
- PVC
- TPE
- TPV ■ PP