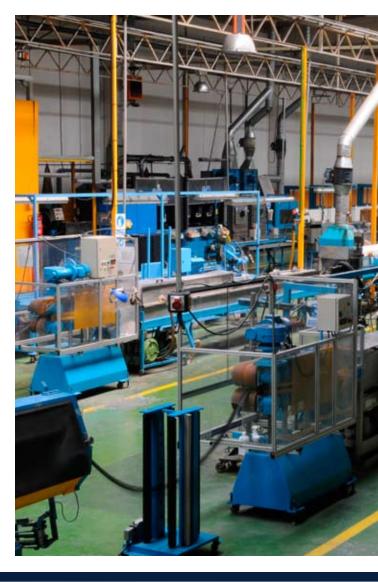

#### Machinery

- UHF extrusions lines
- Salt bath extrusion lines
- PVC and TPE extrusion lines
- Injection and film vulcanising
- Cutting/punching presses for precise lengths
- SK film laminator
- Insertion of sealant