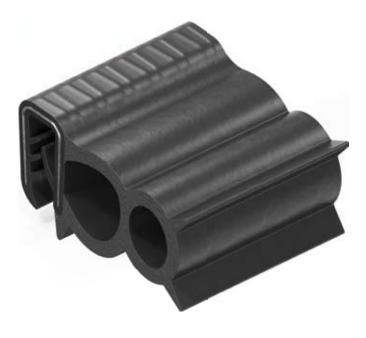

### **Product range**

- Sealing profiles
- Rubber profiles
- Edge protection
- Sponge rubber
- Rubber moulded parts
- Plastic profiles

EMKA manufactures more than 1,500 sealing profiles. Many of which are catalogue standard parts, some custommade unique copies. Either way, for every requirement the right sealing.