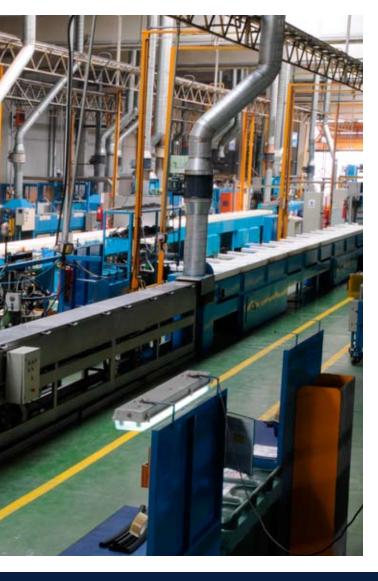

#### Machinery

- UHF extrusions lines
- Salt bath extrusion lines
- PVC and TPE extrusion lines
- Injection and film vulcanising
- Cutting/punching presses for precise lengths
- SK film laminator
- Insertion of sealant