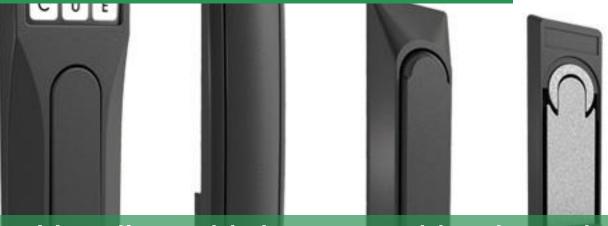

# Electromechanical latches for all installation situations

- Handles with integrated keyboard
- With or without emergency opening
- Single or multi-point locks
- Universal locks

Aluminium die casting

In cooperation with the ILS Speth GmbH. A member of the EMKA Group.