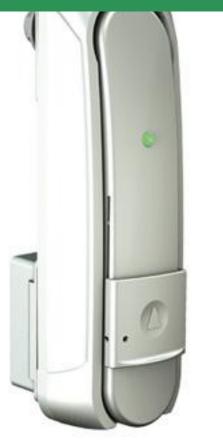

# Electromechanical latches for all installation situations

- Handles with integrated keyboard
- With or without emergency opening
- Single or multi-point locks
- Universal locks

Aluminium die casting

In cooperation with the ILS Speth GmbH. A member of the EMKA Group.