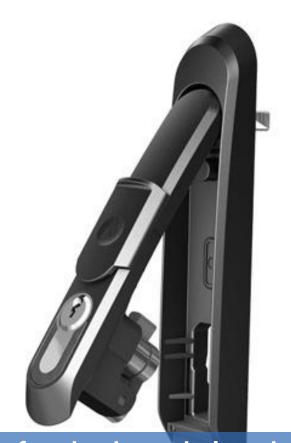

# Electromechanical latches for all installation situations

- Handles with integrated keyboard
- With or without emergency opening
- Single or multi-point locks
- Universal locks

Aluminium die casting

In cooperation with the ILS Speth GmbH. A member of the EMKA Group.